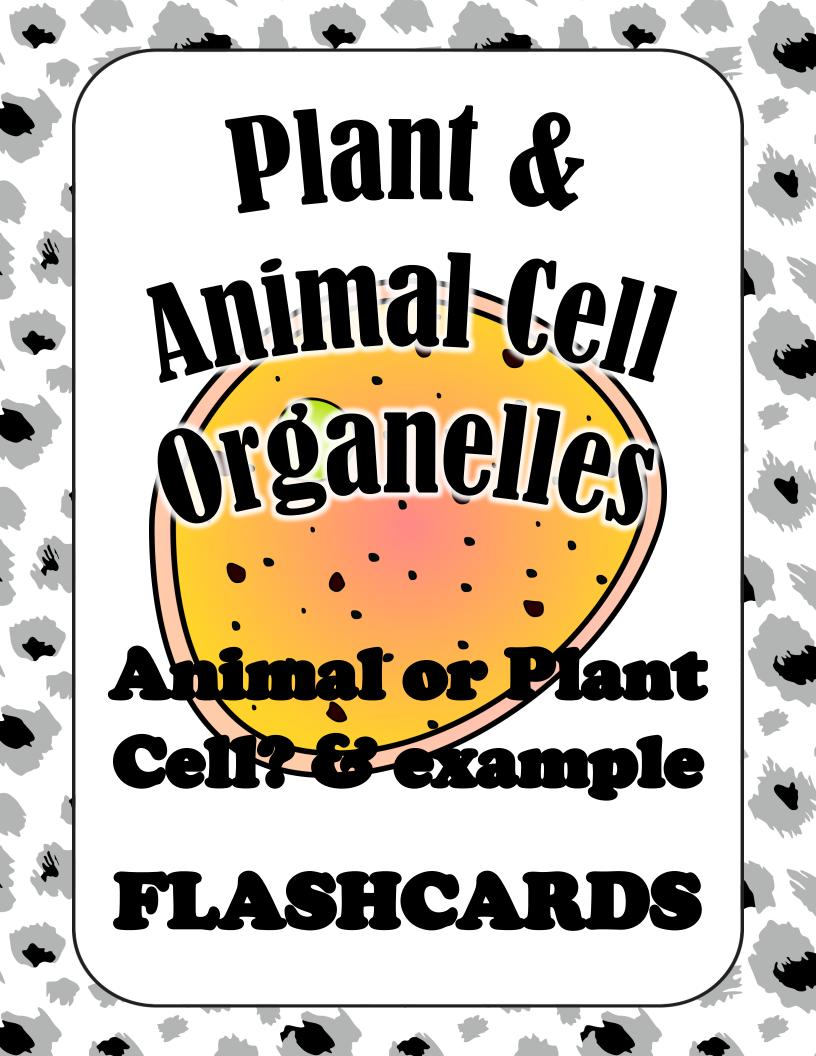

Rough Endoplasmic Reticulum

Both; Deliver Van or Super Highway or Protein Factories

| Cell Membrane | DNA                   |
|---------------|-----------------------|
| Cell Wall     | Golgi Complex         |
| Chloroplast   | Lysosome              |
| Chromosomes   | Mitochondria (plural) |
| Cytoplasm     | Nuclear Membrane      |