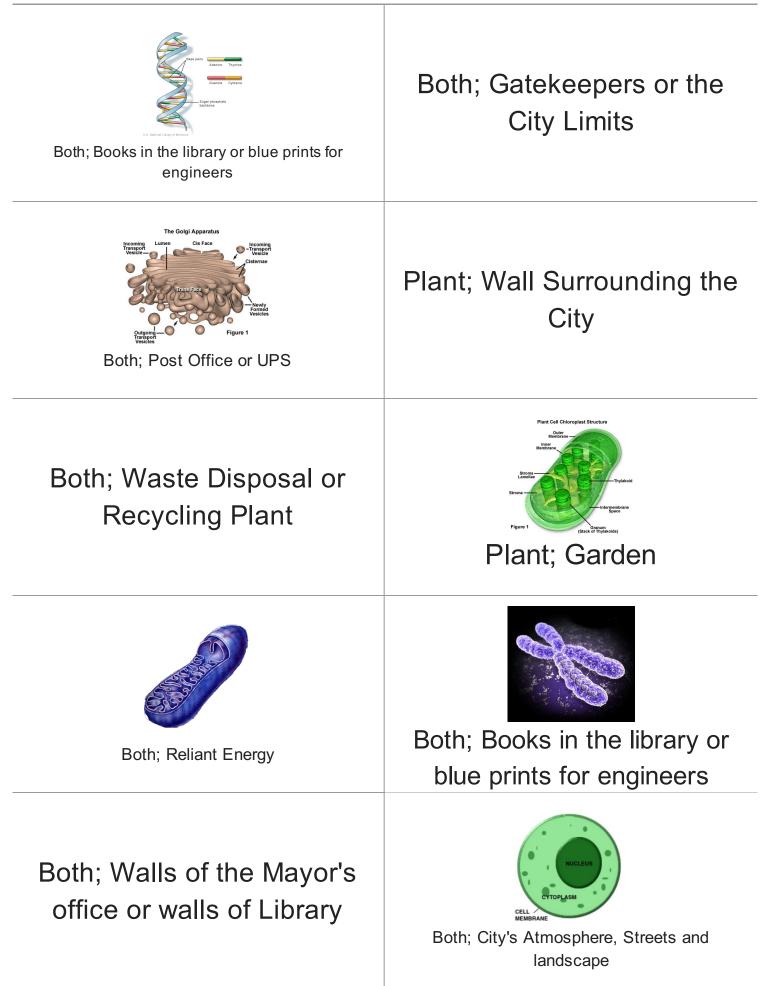

Rough Endoplasmic Reticulum



Both; Deliver Van or Super Highway or Protein Factories



| Cell Membrane | DNA                   |
|---------------|-----------------------|
| Cell Wall     | Golgi Complex         |
| Chloroplast   | Lysosome              |
| Chromosomes   | Mitochondria (plural) |
| Cytoplasm     | Nuclear Membrane      |



| Nucleolous                      | Vacuole |
|---------------------------------|---------|
| Nucleus                         |         |
| Ribosome                        |         |
| Rough Endoplasmic<br>Reticulum  |         |
| Smooth Endoplasmic<br>Reticulum |         |



## terms of use:

Ihank you for purchasing **"Plant or Animal Cell"** 

product from my IPI store. Please consider leaving feedback once you have tried it out!

This download is intended for use by the original purchaser only. The original purchaser of this document is granted permission to copy for individual teaching purposes only. Redistributing, editing, selling, or posting item or any part thereof on the internet is strictly prohibited. Please purchase additional legal copies or licenses of this item in my st