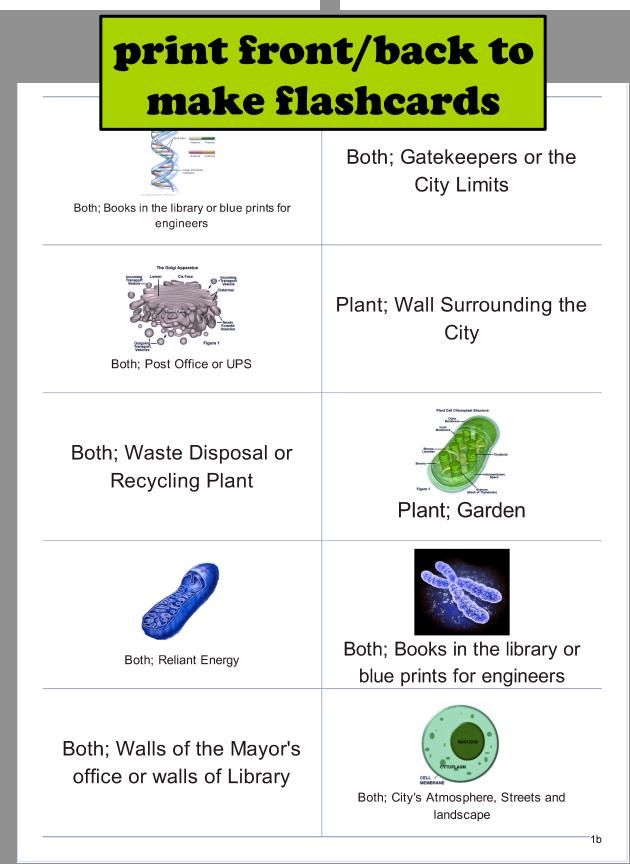

Rough Endoplasmic Reticulum



Both; Deliver Van or Super Highway or Protein Factories



| Cell Membrane | DNA                   |
|---------------|-----------------------|
| Cell Wall     | Golgi Complex         |
| Chloroplast   | Lysosome              |
| Chromosomes   | Mitochondria (plural) |
| Cytoplasm     | Nuclear Membrane      |



| Nucleolous                      | Vacuole |
|---------------------------------|---------|
| Nucleus                         |         |
| Ribosome                        |         |
| Rough Endoplasmic<br>Reticulum  |         |
| Smooth Endoplasmic<br>Reticulum |         |



## terms of use:

Ihank you for purchasing **"Plant or Animal Cell"** 

product from my IPI store. Please consider leaving feedback once you have tried it out!

This download is intended for use by the original purchaser only. The original purchaser of this docume